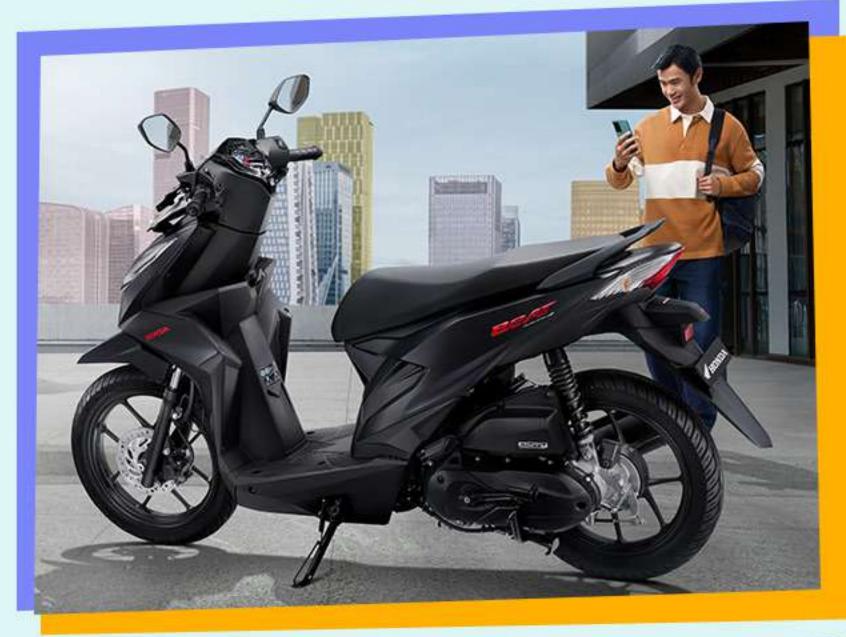

# RAMPING DAN PAS BUAT SEMUA

Ke manapun jadi asik dengan bodi ramping dan fitur yang pas buat kebutuhanmu.

# PASTI IRIT SELALU LINCAH

Pasti irit dan bertenaga dengan mesin generasi baru eSP 110cc yang dilengkapi Idling Stop System\* dan ACG Starter.

\*Khusus tipe CBS-ISSS