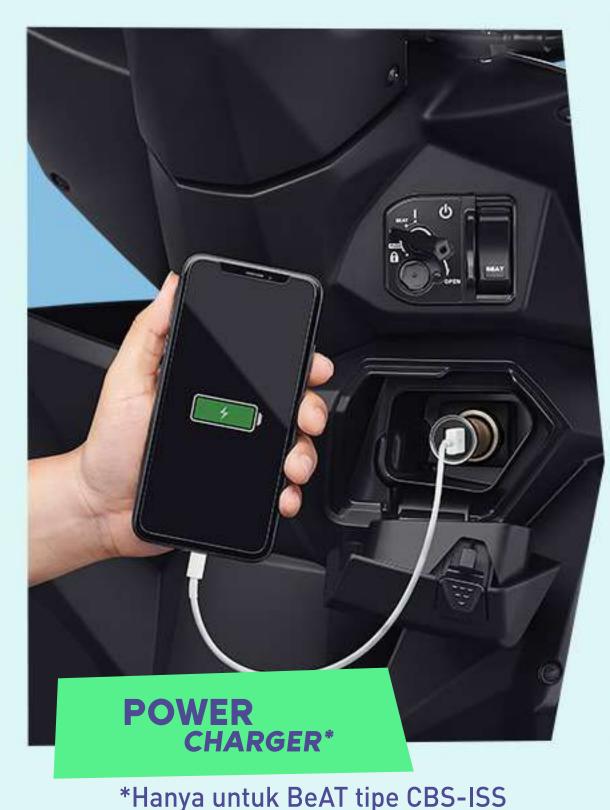

# PASTI IRIT SELALU LINCAH

Pasti irit dan bertenaga dengan mesin generasi baru eSP 110cc yang dilengkapi Idling Stop System\* dan ACG Starter.

\*Khusus tipe CBS-ISSS