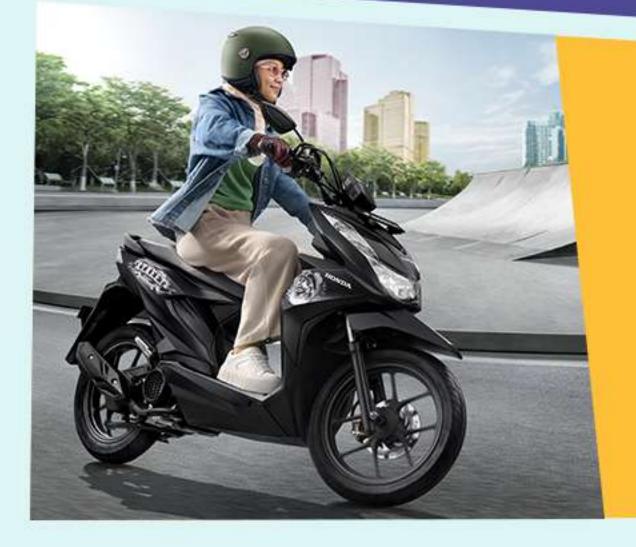

#### **BeAT STREET APPARELS:**

Born to Ride Black T-Shirt, Born to Ride Snapback, Born to Ride Rubber Band

### Honda Genuine Accessories

**Garnish Front Winker\*** 

**Garnish Fan Cover**\*

**Garnish Cover Muffler\*** 

(khusus Honda BeAT Street)