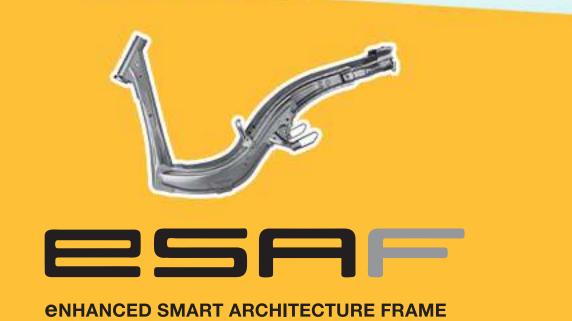

#### Teknologi Rangka eSAF yang bikin Honda BeAT kamu

#### jadi semakin mudah dikendalikan dan lincah di jalanan.

Tulang Punggung - eSAF (enhance Smart Architecture Frame) Teleskopik Lengan Ayun dengan Peredam Kejut Tunggal

80/90 - 14 M/C - Tubeless

| Ukuran Ban Belakang        | 90/90 - 14 M/C - Tubeless                 |                                                    |  |
|----------------------------|-------------------------------------------|----------------------------------------------------|--|
| Rem Depan<br>Rem Belakang  | Cakram Hidrolik, Piston Tunggal<br>Tromol |                                                    |  |
| Sistem Pengereman          | Combi Brake System                        |                                                    |  |
| Panjang x Lebar x Tinggi   |                                           | 1.074 mm (BeAT)<br>1.030 mm (BeAT Street)          |  |
| Jarak Sumbu Roda           | 1.256 mm                                  |                                                    |  |
| Jarak Terendah ke Tanah    | 147 mm                                    |                                                    |  |
| Berat Kosong               | BeAT                                      | 89 kg (Tipe CBS)<br>90 kg (Tipe CBS-ISS)           |  |
|                            | BeAT Street                               | 89 kg                                              |  |
| Tinggi Tempat Duduk        | 740 mm                                    |                                                    |  |
| Kapasitas Tangki Bahan Bal | kar 4,2 L                                 |                                                    |  |
| Kapasitas Minyak Pelumas   | 0,65 liter pa                             | 0,65 liter pada Penggantian Periodik               |  |
| Kelistrikan                | BeAT                                      | MF 12V-3Ah (Tipe CBS)<br>MF 12V-5Ah (Tipe CBS-ISS) |  |
|                            | BeAT Street                               | MF 12V-3Ah                                         |  |