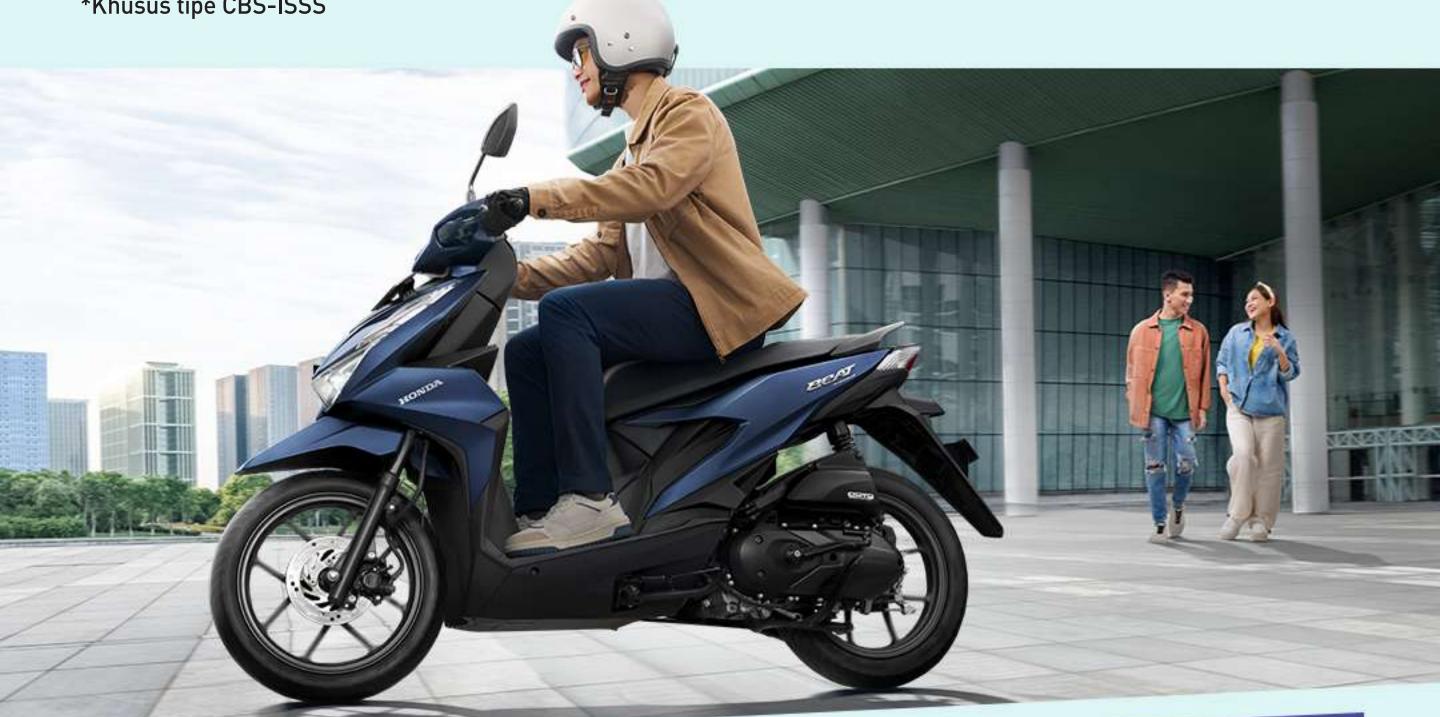

# NGE – BeAT KAPANPUN DI MANAPUN

Tren boleh berubah, tapi selalu ada BeAT yang bisa kamu andalkan kapanpun dan di manapun!

Tunjukin serunya gayamu dengan tampilan baru dari Honda BeAT dan Honda BeAT Street.

# RAMPING DAN PAS BUAT SEMUA

Ke manapun jadi asik dengan bodi ramping dan fitur yang pas buat kebutuhanmu.

# PASTI IRIT SELALU LINCAH

Pasti irit dan bertenaga dengan mesin generasi baru eSP 110cc yang dilengkapi Idling Stop System\* dan ACG Starter.

\*Khusus tipe CBS-ISSS