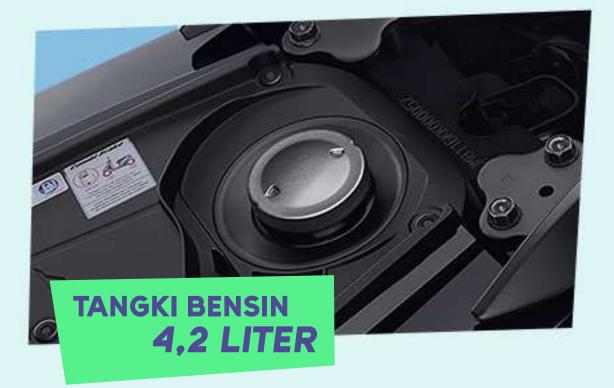

Tulang Punggung - eSAF (enhance Smart Architecture Frame) Teleskopik Lengan Ayun dengan Peredam Kejut Tunggal

80/90 - 14 M/C - Tubeless

| Ukuran Ban Belakang        | 90/90 - 14 M/C - Tubeless                 |                                                    |  |
|----------------------------|-------------------------------------------|----------------------------------------------------|--|
| Rem Depan<br>Rem Belakang  | Cakram Hidrolik, Piston Tunggal<br>Tromol |                                                    |  |
| Sistem Pengereman          | Combi Brake System                        |                                                    |  |
| Panjang x Lebar x Tinggi   |                                           | 1.074 mm (BeAT)<br>1.030 mm (BeAT Street)          |  |
| Jarak Sumbu Roda           | 1.256 mm                                  |                                                    |  |
| Jarak Terendah ke Tanah    | 147 mm                                    |                                                    |  |
| Berat Kosong               | BeAT                                      | 89 kg (Tipe CBS)<br>90 kg (Tipe CBS-ISS)           |  |
|                            | BeAT Street                               | 89 kg                                              |  |
| Tinggi Tempat Duduk        | 740 mm                                    |                                                    |  |
| Kapasitas Tangki Bahan Bal | kar 4,2 L                                 |                                                    |  |
| Kapasitas Minyak Pelumas   | 0,65 liter pa                             | 0,65 liter pada Penggantian Periodik               |  |
| Kelistrikan                | BeAT                                      | MF 12V-3Ah (Tipe CBS)<br>MF 12V-5Ah (Tipe CBS-ISS) |  |
|                            | BeAT Street                               | MF 12V-3Ah                                         |  |