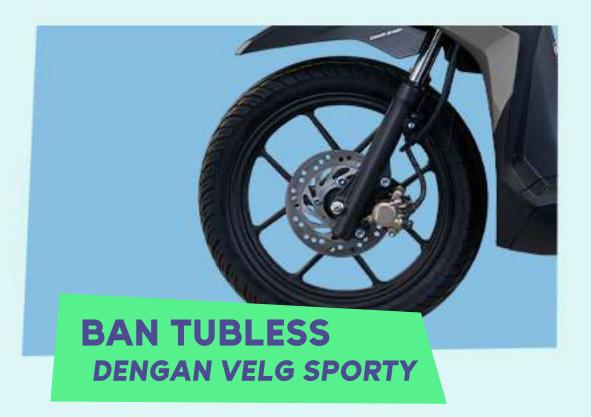

Ukuran Ban Depan

4-Langkah, SOHC, eSP 47,0 x 63,1 mm 109,5cc 10,0 : 1 6,6 kW (9,0 PS) / 7.500 rpm 9,3 N.m (0,95 kgf.m) / 5.500 rpm Otomatis, Sentrifugal, Tipe Kering Elektrik dan Kick Starter NGK MR9C-9N Injeksi (PGM-FI) Otomatis, V-Matic Full Transisterized

Tulang Punggung - eSAF (enhance Smart Architecture Frame) Teleskopik Lengan Ayun dengan Peredam Kejut Tunggal

80/90 - 14 M/C - Tubeless

| Ukuran Ban Belakang        | 90/90 - 14 M/C - Tubeless                 |                                                    |  |
|----------------------------|-------------------------------------------|----------------------------------------------------|--|
| Rem Depan<br>Rem Belakang  | Cakram Hidrolik, Piston Tunggal<br>Tromol |                                                    |  |
| Sistem Pengereman          | Combi Brake System                        |                                                    |  |
| Panjang x Lebar x Tinggi   |                                           | 1.074 mm (BeAT)<br>1.030 mm (BeAT Street)          |  |
| Jarak Sumbu Roda           | 1.256 mm                                  |                                                    |  |
| Jarak Terendah ke Tanah    | 147 mm                                    |                                                    |  |
| Berat Kosong               | BeAT                                      | 89 kg (Tipe CBS)<br>90 kg (Tipe CBS-ISS)           |  |
|                            | BeAT Street                               | 89 kg                                              |  |
| Tinggi Tempat Duduk        | 740 mm                                    |                                                    |  |
| Kapasitas Tangki Bahan Bal | kar 4,2 L                                 |                                                    |  |
| Kapasitas Minyak Pelumas   | 0,65 liter pa                             | 0,65 liter pada Penggantian Periodik               |  |
| Kelistrikan                | BeAT                                      | MF 12V-3Ah (Tipe CBS)<br>MF 12V-5Ah (Tipe CBS-ISS) |  |
|                            | BeAT Street                               | MF 12V-3Ah                                         |  |