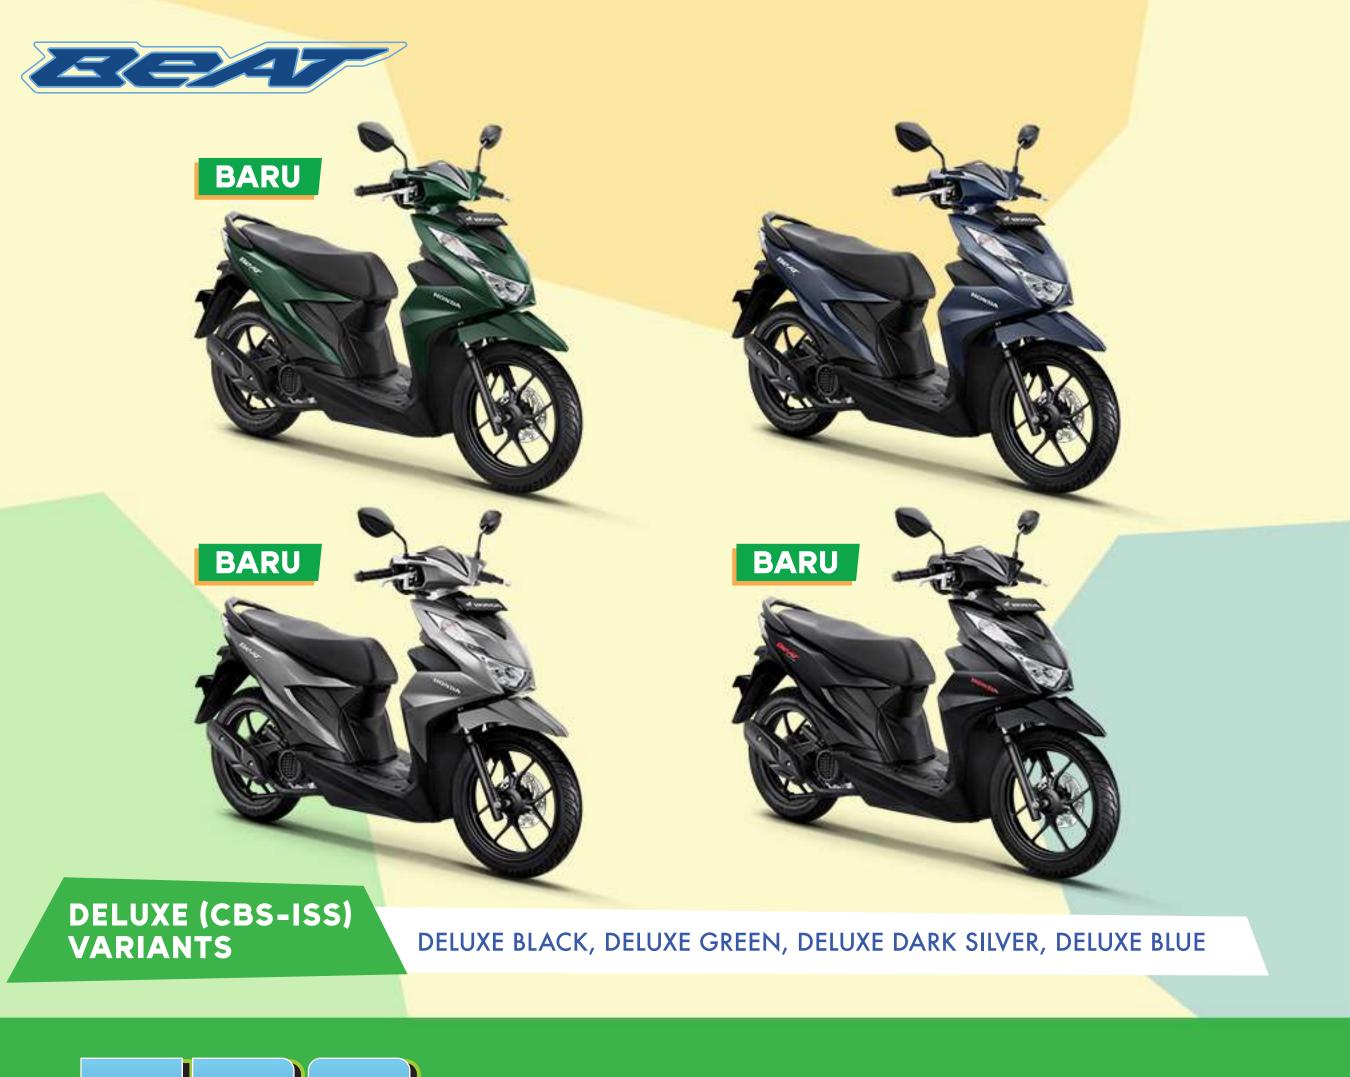

# NGE – BeAT KAPANPUN DI MANAPUN

Tren boleh berubah, tapi selalu ada BeAT yang bisa kamu andalkan kapanpun dan di manapun!

Tunjukin serunya gayamu dengan tampilan baru dari Honda BeAT dan Honda BeAT Street.



## EMBLEM BARU MAKIN HITS







## EBIH SERU Dengan STRIPING **BARU!**





### STRIPING ASIK Beat Street









Cek simulasi kreditnya di sini:

https://www.astra-honda.com/s/ahm-3134



FUNK RED BLACK, JAZZ SILVER BLACK, TECHNO BLUE BLACK, HARD ROCK BLACK





# RAMPING DAN PAS BUAT SEMUA

Ke manapun jadi asik dengan bodi ramping dan fitur yang pas buat kebutuhanmu.

























# PASTI IRIT SELALU LINCAH

Pasti irit dan bertenaga dengan mesin generasi baru eSP 110cc yang dilengkapi Idling Stop System\* dan ACG Starter.

\*Khusus tipe CBS-ISSS



#### Cek simulasi kreditnya di sini:

https://www.astra-honda.com/s/ahm-3134





## 110cc PGM-FI $60.6 \text{ KM/L}^*$ \*WMTC MODE (EURO 3, ISS ON)



Combi Brake ACG STARTER

AHM OIL volume baru pilihan tepat buat kebutuhan mesin motor Honda BeAT kamu, jadi lebih efisien dan hemat.





#### Teknologi Rangka eSAF yang bikin Honda BeAT k