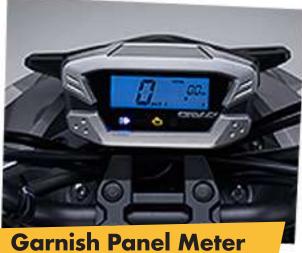

## 110cc PGM-FI $60.6 \text{ KM/L}^*$ \*WMTC MODE (EURO 3, ISS ON)

Combi Brake ACG STARTER

AHM OIL volume baru pilihan tepat buat kebutuhan mesin motor Honda BeAT kamu, jadi lebih efisien dan hemat.