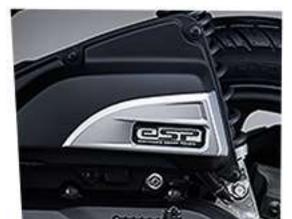

dengan mesin generasi baru eSP 110cc yang dilengkapi Idling Stop System\* dan ACG Starter.

\*Khusus tipe CBS-ISSS



#### Cek simulasi kreditnya di sini:

https://www.astra-honda.com/s/ahm-3134





## 110cc PGM-FI $60.6 \text{ KM/L}^*$ \*WMTC MODE (EURO 3, ISS ON)



Combi Brake ACG STARTER

AHM OIL volume baru pilihan tepat buat kebutuhan mesin motor Honda BeAT kamu, jadi lebih efisien dan hemat.





#### Teknologi Rangka eSAF yang bikin Honda BeAT kamu

#### jadi semakin mudah dikendalikan dan lincah di jalanan.













#### **BeAT STREET APPARELS:**

Born to Ride Black T-Shirt, Born to Ride Snapback, Born to Ride Rubber Band

### Honda Genuine Accessories



**Garnish Front Winker\*** 



**Garnish Fan Cover**\*



**Garnish Cover Muffler\*** 



(khusus Honda BeAT Street)















#### \*Accesories dijual terpisah

## SPECIFICATIONS

Tipe Mesin Diameter x Langkah Volume Langkah Perbandingan Kompresi Daya Maksimum Torsi Maksimum Kopling Starter Busi Sistem Bahan Bakar Transmisi Sistem Pengapian

Tipe Rangka

Tipe Suspensi Depan Tipe Suspensi Belakang

Ukuran Ban Depan

4-Langkah, SOHC, eSP 47,0 x 63,1 mm 109,5cc 10,0 : 1 6,6 kW (9,0 PS) / 7.500 rpm 9,3 N.m (0,95 kgf.m) / 5.500 rpm Otomatis, Sentrifugal, Tipe Kering Elektrik dan Kick Starter NGK MR9C-9N Injeksi (PGM-FI) Otomatis, V-Matic Full Transisterized

Tulang Punggung - eSAF (enhance Smart Architecture Frame) Teleskopik Lengan Ayun dengan Peredam Kejut Tunggal

80/90 - 14 M/C - Tubeless

| Ukuran Ban Belakang        | 90/90 - 14 M/C - Tubeless                 |